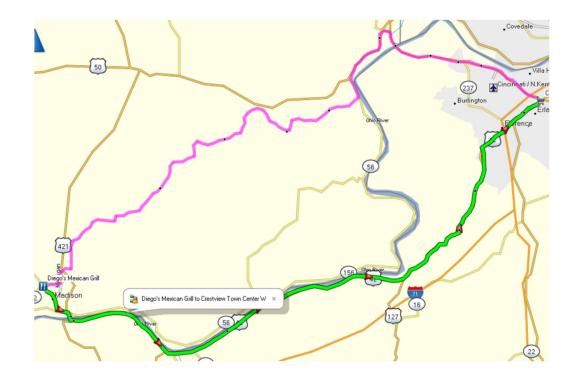

## Diego's Mexican Grill Lunch Ride – 12July2025

Destination: Diego's Mexican Grill-2455 Lanier Dr., Madison, IN
Reservation: 12 p.m. noon
Depart: Crestview Towne Center at 9:00 a.m.
Comfort stop: Dillsboro Family Market & Sunoco

Mileage: 75 miles one way to Diego's (2.5 hrs) / 63 miles return (2 hrs)

Overnight: No, Lunch ride

## Suggested Route: To Diego's Mexican Grill

- 275W
- US50
- Backroads
- 62
- 250
- Diego's

## Return

**Comfort stop**: Stateline ShopQuik (*opposite Markland Dam*)

- Ride along Ohio river
- US42
- Crestview