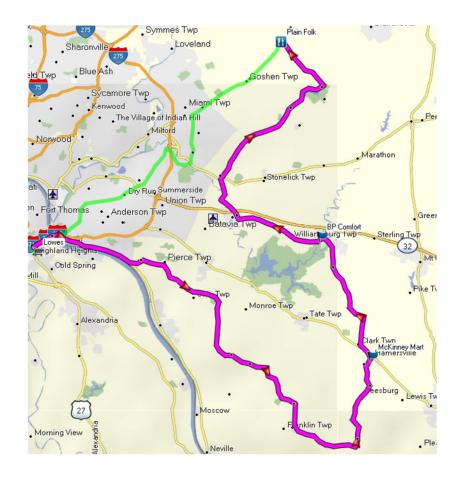

## Suggested Route:

To Plain Folk

275

52

Nine Mile

**Locust Corner** 

Wagner

749

222

133

505

774

McKinney Mart (stop)

Main

**Bethel New Hope** 

133

132

131

727

Edenton-Pleasant Plain

Main

Plain Folk

#### Return (short)

Main

132

275