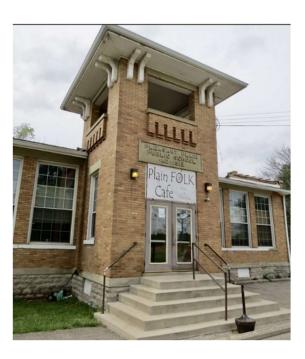

### Highlights:

- Plain Folk Restaurant
- 2-room schoolhouse built in 1913
- Patio dining available
- Lots of backroads
  - Farms
  - Woods
  - o Single lane
  - Some curves
- Small variety on the menu
  - Soup, salad, sandwiches, wraps and gourmet grilled cheese
  - Specialize in grilled cheese, large selection