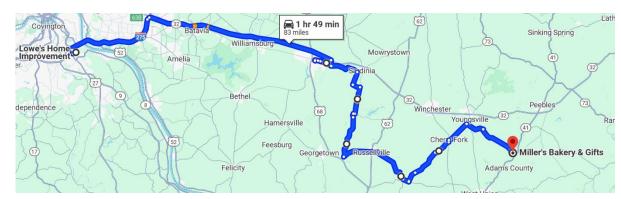

### Suggested Route:

To Millers
471
275
32
TriCounty
Purdy
125
Decatur
Wheat Ridge