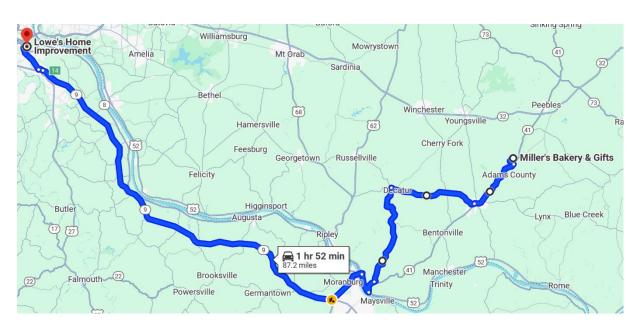

## Millers Bakery Lunch Ride-19Oct2024

Destination: Millers Bakery, West Union, OH

Approximate Mileage: 80+ miles to Bakery from Lowes (2 hours)

Depart: Lowes at 9:30AM

Overnight: No

### Highlights:

• Longer ride, so will take 32 on the way out and AA on return

- Twisties on the return route
- Visit the bakery, bulk food store and the furniture store
- Deli type food, sandwiches
- Covered picnic area
- Hours 9AM 5PM on Saturdays
- Parking on site looks to be gravel
- Come with your bike, leave with a new dining room set



# Millers Bakery Lunch Ride-19Oct2024

### Suggested Route:

To Millers
471
275
32
TriCounty
Purdy
125
Decatur
Wheat Ridge



#### Return Wheat Ridge 41

125 763 62

9