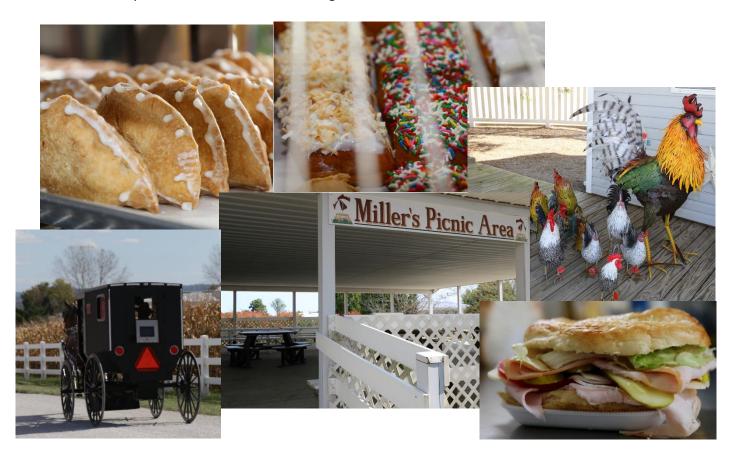

### Highlights:

• Longer ride, so will take 32 on the way out and AA on return

- Twisties on the return route
- Visit the bakery, bulk food store and the furniture store
- Deli type food, sandwiches
- Covered picnic area
- Hours 9AM 5PM on Saturdays
- Parking on site looks to be gravel
- Come with your bike, leave with a new dining room set