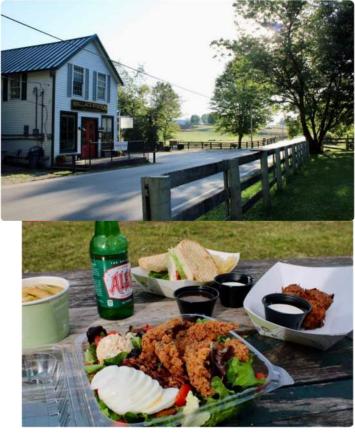

#### HOT SANDWICHES

pressed and grilled with butter

INSIDE OUT HOT BROWN- roast turkey, ham, bacon, tomato, & white cheddar mornay \$12.99

THE WALLACE CUBANO- our own slow cooked and pulled KY Proud pork with swiss cheese, ham, dijonnaise, Pops' pickles, grilled with garlic annatto butter \$12.99

#### COLD SANDWICHES

on toast

TRIPLE CROWN- roast turkey, cheddar, bacon, bourbon barbecue sauce, mayo, lettuce & tomato, stacked three layers high \$11.99

SANTA ANITA CLUB- roast turkey, pepper jack, bacon, guacamole, lettuce, tomato, chipotle mayo \$12.99

> RANEAN WRAP- creamy feta aby lettuces, roasted peppers, red ive salad, tomato & Italian tte wrapped in a jumbo tortilla

turkey \$2.99

ANE CHICKEN SALAD-boneless preast, dried cranberries & almonds, tomato \$10.99

## **OLD FASHIONED BASKETS**

FRIED CATFISH- KY Proud catfish rolled & fried in seasoned Weisenberger flour with Weisenberger hushpuppies, fries, slaw & tartar \$13.99

FRIED SHRIMP- Half dozen rolled & fried in seasoned Weisenberger flour with Weisenberger hushpuppies, fries, slaw & cocktail \$14.99