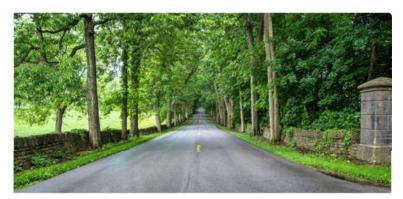

### Highlights:

- Ride through the horse farms
- Route looks to be curvy 330, 607, 227
- No reservations
- Very limited seating availability (might be able to picnic in back)
- Hours 11AM 7 PM on Saturdays
- Parking on site