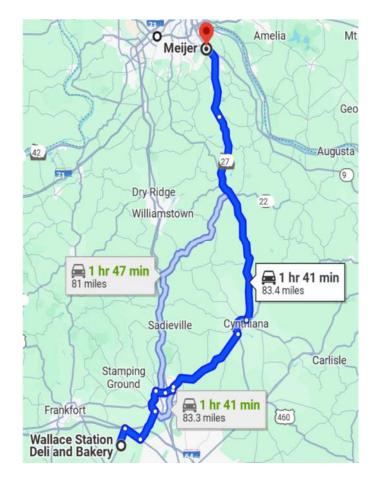

# Wallace Station Café Lunch Ride 22Jun2024

Destination: Wallace Station Deli and Bakery, Versailles, KY

Approximate Mileage: 90 miles to Café from Meijer (2.5 hours)

Depart: Meijer Cold Spring at 10:30AM

## Suggested Route:To Wallace

- US 27 S
- KY 330 W
- KY 607 W
- KY 227 S
- US 460 W
- KY 341 S
- Arrive at Wallace

- Suggested Route: To Meijer
  (81 mi; 2:15 Hours)
- US 62 E
- US 460
- KY 32 W
- Lexus Way
- US 62 E
- US 27 N
- Arrive at Meijer