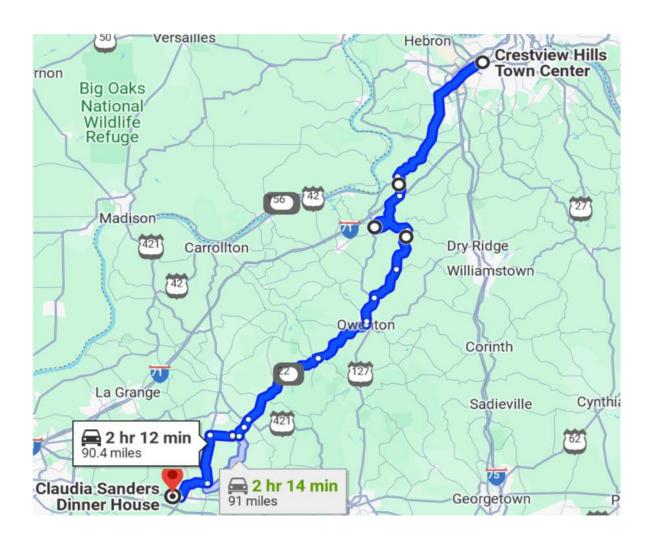

## Claudia Sanders Lunch Ride – 18May2024

Destination: Claudia Sanders, Shelbyville, KY

Approximate Mileage: 90 miles one way to Claudia Sanders/90 miles return

Meet: Crestview Mall / Depart Crestview Mall: 10 am

### Suggested Route: Crestview to Claudia's

- 127 S
- 42 S
- KY 562 W
- KY 467 E
- ST HWY 1132
- KY 22 W
- KY 241 S
- KY 1899
- KY 55 S
- US 60 W
- Arrive at Claudia Sanders