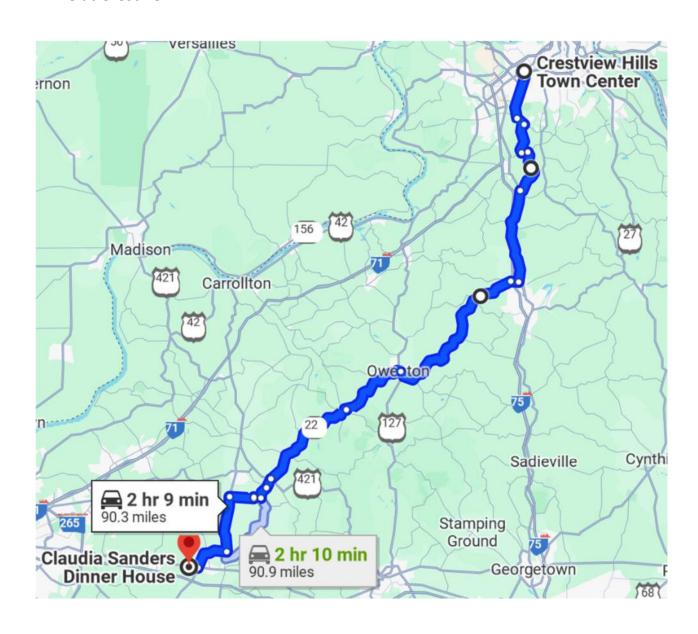

## Claudia Sanders Lunch Ride – 18May2024

Destination: Claudia Sanders, Shelbyville, KY

Approximate Mileage: 90 miles one way to Claudia Sanders/90 miles return

Meet: Crestview Mall / Depart Crestview Mall: 10 am

#### Depart: Claudia Sanders

- 60
- 55
- 1899
- 22
- 25
- 2043
- 536
- 1303
- Arrive at Crestview