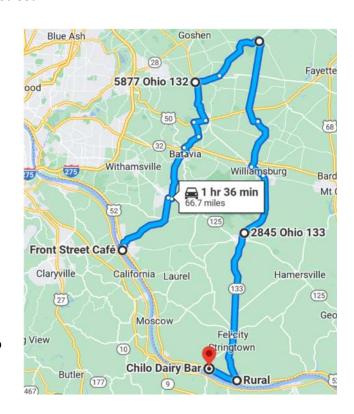

### After Lunch ride

- Ride through some of the rural and farm areas of the East Fork region
- We will go thorough the towns of Batavia,
   Williamsburg and Bethel
- Comfort facilities available only in the towns, route is very rural
- Route is mostly gentle sweepers, not extremely curvy
- Final stop at Chilo Dairy Bar for ice cream

#### After Lunch Ride

- Leave Front Street Café and continue SE on Front Street
- Left on Western Ave
- Right on Hamilton Street
- Left on Augusta St
- Left on US-52
- Right on 132
- Right on 125 (in Amelia)
- Quick left on 132
- Right on Main (in Batavia)
- Quick left on 132
- Stay straight on 222 (132 turns left)
- Right on US-50
- Left on 132
- Right on 131
- Slight left on 727
- Left on 133 (near Stonelick state park)
- Follow 133 south to US-52
- Right on US-52
- Arrive at Chilo Dairy Bar, 2811 US-52 Felicity, Ohio