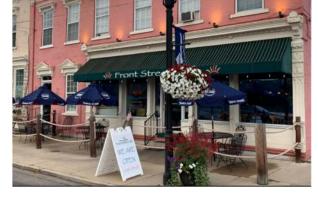

## Highlights:

- River ride along the Ohio
- Front Street Café on the river (accept reservations)
- Back patio if weather is good
- Hours 11AM 10 PM on Friday and Saturdays
- Parking on street and next to café

#### To Front Street Cafe

- Crestview Mall
- Right on Dixie Hwy
- Right on Pike Street
- Left on Main Street
- Cross Clay Wade Bailey Bridge
- Right on Second Street
- Left on Pete Rose Way
- Changes to Riverside Dr, then to Kellogg Ave
- Right on ramp to US-52 East
- Right on Front Street
- Arrive at Front Street Café 120
   Front Street New Richmond,
   Ohio