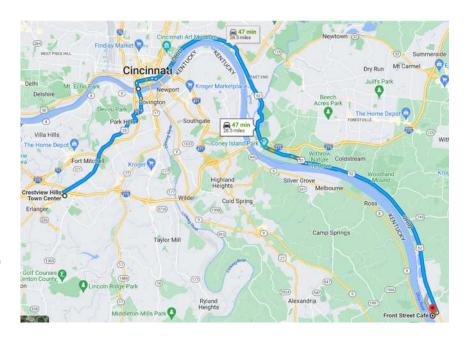

# Front Street Café April Lunch Ride

Destination: Front Street Café New Richmond Ohio & ride to Chilo Dairy Bar

## Approximate Mileage:

30 miles to Cafe 70 miles after lunch ride 38 miles to Crestview

Overnight: No, Lunch ride (11:30 am reservation)

#### To Front Street Cafe

- Crestview Mall
- Right on Dixie Hwy
- Right on Pike Street
- Left on Main Street
- Cross Clay Wade Bailey Bridge
- Right on Second Street
- Left on Pete Rose Way
- Changes to Riverside Dr, then to Kellogg Ave
- Right on ramp to US-52 East
- Right on Front Street
- Arrive at Front Street Café 120
   Front Street New Richmond,
   Ohio