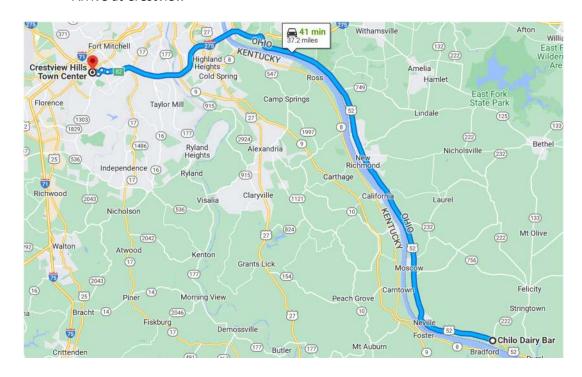

#### **Back to Crestview**

- Continue west on US-52
- Take US-52 / I-275 west ramp onto I-275 west
- Take exit 83 to the right onto US-25/US-42/US-127/Dixie Hwy
- Take the I-275 W/US-25 S/US-42 S/US-127 S/Dixie Hwy ramp
- Keep left onto Dixie Hwy ramp
- Turn right onto Dixie Hwy
- Arrive at Crestview