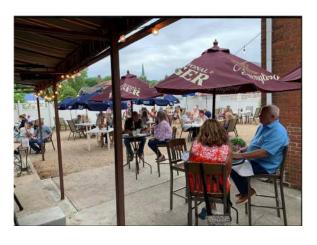

## Highlights:

- River ride along the Ohio
- Front Street Café on the river (accept reservations)
- Back patio if weather is good
- Hours 11AM 10 PM on Friday and Saturdays
- Parking on street and next to café